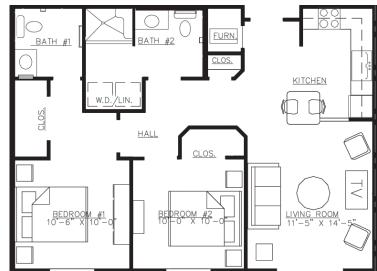

#### Floor Plans

One Bedroom Apartment

Two Bedroom Apartment

This community does not discriminate on the basis of race, color, religion, national origin, sex, familial status or handicap.

6757 Newport Avenue, Suite 100 Omaha, NE 68152 402-829-2912

## The Community Includes 70 Apartments

20 One-bedroom, 540 square feet

20 One-bedroom, 625 square feet

30 Two-bedroom, 801 square feet