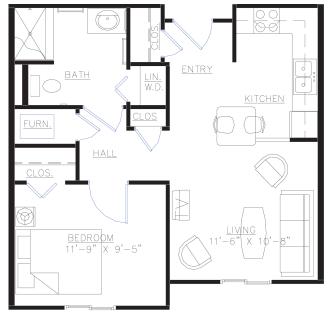

#### Floor Plans

One Bedroom Apartment

Two Bedroom Apartment

This community does not discriminate on the basis of race, color, religion, national origin, sex, familial status or handicap.

6757 Newport Avenue, Suite 100 Omaha, NE 68152 402-829-2912

## The Community Includes 70 Apartments

20 One-bedroom, 540 square feet

20 One-bedroom, 625 square feet

30 Two-bedroom, 801 square feet